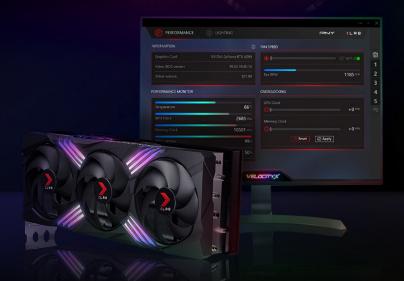

## UNLOCK YOUR TRUE POTENTIAL

Take your gaming to the next level with PNY's VelocityX Overclocking Software. Now, more than ever before, you have the power to take control of your PNY graphics card and maximize its performance. VelocityX leverages NVIDIA GPU Boost Technology to monitor clock, temperature, speed, and more, ensuring that your graphics card is always running at optimum level. What's more, VelocityX also allows exciting new levels of customization, so you can be sure you're always getting the most out of your gaming experience.

## REAL-TIME MONITORING

PNY's VelocityX Overclocking Software allows you to monitor critical stats, like Core Clock, Memory Clock, Core Temperature, Fan Speed, GPU Clock, GPU Loading, and Memory Loading in real time, generating invaluable intel that you can leverage to further fine-tune and customize your settings to master your system and take your gaming to the next level.