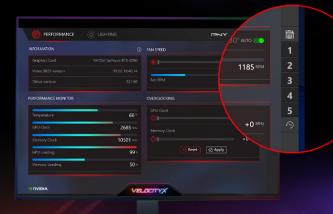

## REAL-TIME MONITORING

PNY's VelocityX Overclocking Software allows you to monitor critical stats, like Core Clock, Memory Clock, Core Temperature, Fan Speed, GPU Clock, GPU Loading, and Memory Loading in real time, generating invaluable intel that you can leverage to further fine-tune and customize your settings to master your system and take your gaming to the next level.

## MULTIPLE USER PROFILES

Have you isolated the perfect balance of performance and efficiency for your PNY graphics card, or do you want to save different sets of custom settings for future use, for different applications? VelocityX allows you to save up to five custom profiles that you can revisit at any time, without the frustration of trying to duplicate that perfect combination of customization.