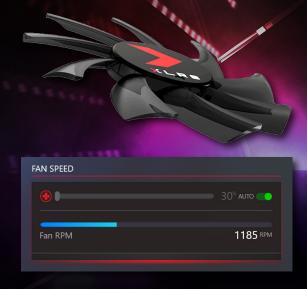

### TOTAL FAN CONTROL

Temperature management is crucial for graphics card performance. VelocityX's Fan Control lets you fully customize a predefined fan speed curve, enabling you to find the perfect balance between performance and temperature when overclocking your PNY graphics card. It's time to unleash the true potential of your graphics card and achieve the optimal gaming experience.